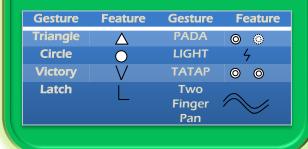

## **EAH Features:**

Traditional 3D graphical software are confined by mouse and keyboard. EAH is operated through intuitive gestures. The gesture includes: