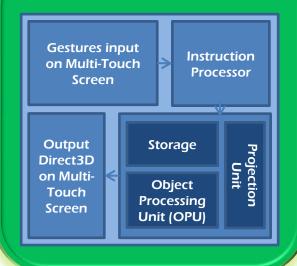

Mold it Your Own Way 作者:周家汝、彭康豪、蘇柏諺

## Introduction:

EAH (Electronic Automatic Handicraft) is a brand new Multi-Touched screen assisted operational 3D graphical system. With its easy and intuitive in/out manner, all users are capable of drawing 3D objects easily.



Figure 1. Interface of EAH

## **Block Diagram:**



## **EAH Features:**

Traditional 3D graphical software are confined by mouse and keyboard. EAH is operated through intuitive gestures. The gesture includes:



## **Application of EAH:**

3D Games Development Mold Clay: use Gestures to mold 3D movies Manufacture Educational tools 3D-space mathematical tool Others out of out imagination



Figure2. Mold Clay